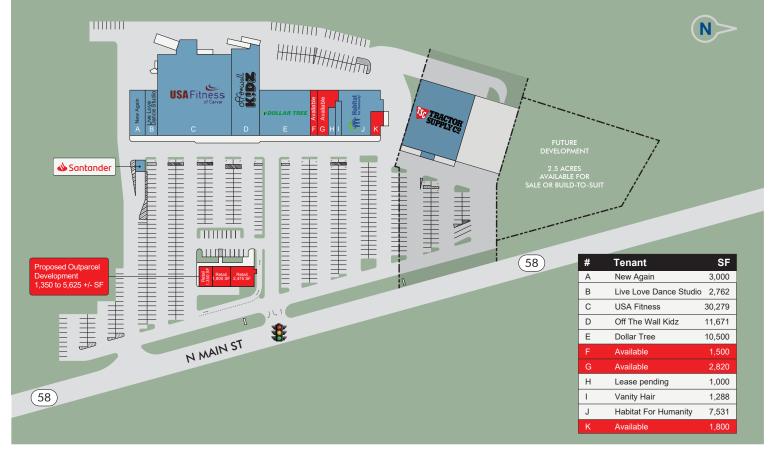

#### **Property Information**

| Address:<br>Available Space:<br>Total SF:<br>Pad Site:<br>Land Area:<br>Parking Spaces:<br>Traffic Counts: | 160 N Main Street<br>1,500 to 4,320 +/- sf<br>74,152 +/- sf<br>1,350 to 5,625 +/- SF<br>15.86 +/- acres<br>102 +/- Spaces<br>9,739 +/- VPA via<br>N Main Street | Frontage:<br>Water:<br>Sewer:<br>Gas:<br>Zoning:<br>Year Built: | 1,239' on<br>N Main Street<br>Municipal<br>Municipal<br>Natural<br>Heavy Commercial<br>2000 |
|------------------------------------------------------------------------------------------------------------|-----------------------------------------------------------------------------------------------------------------------------------------------------------------|-----------------------------------------------------------------|---------------------------------------------------------------------------------------------|
| Demographics                                                                                               |                                                                                                                                                                 |                                                                 |                                                                                             |
| Population:                                                                                                | <b>3 Miles</b><br>8,689                                                                                                                                         | <b>5 Miles</b><br>28,143                                        | <b>10 Miles</b><br>157,641                                                                  |
| Households:                                                                                                | 2,921                                                                                                                                                           | 10,276                                                          | 56,500                                                                                      |

### SUMMIT | REALTY PARTNERS

Average HH Income:

USA Fitness USA Fitness USA Fitness Dollar TREE.

Carver Marketplace is a 74,152 +/- SF neighborhood shopping center located along Route. 58 in Carver, MA. This retail shopping center is anchored by USA Fitness and adjacent to Tractor Supply Company. Additional tenants located in this center include Dollar Tree, Off The Wall Kidz, and Habitat for Humanity ReStore. Carver Marketplace is located less than .25 miles from Route 44 and in a community with an average household income of more than \$120,000 within a 1-mile radius.