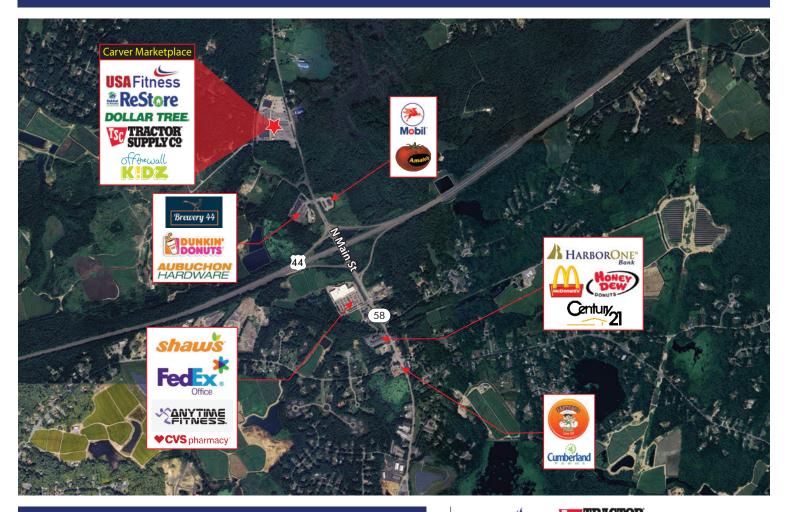

### SUMMIT | REALTY PARTNERS

Average HH Income:

USA Fitness USA Fitness USA Fitness Dollar TREE.

Carver Marketplace is a 74,152 +/- SF neighborhood shopping center located along Route. 58 in Carver, MA. This retail shopping center is anchored by USA Fitness and adjacent to Tractor Supply Company. Additional tenants located in this center include Dollar Tree, Off The Wall Kidz, and Habitat for Humanity ReStore. Carver Marketplace is located less than .25 miles from Route 44 and in a community with an average household income of more than \$120,000 within a 1-mile radius.